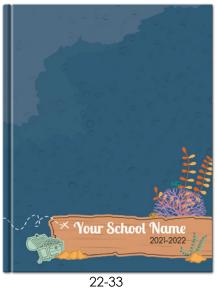

in Pictavo.



Most items that appear black or grayscale can be colorized with over 2000 Pictavo colors. Look for this symbol in Pictavo.



Most items that appear black or grayscale can be colorized with over 2000 Pictavo colors. Look for this symbol in Pictavo. ●



Most items that appear black or grayscale can be colorized with over 2000 Pictavo colors. Look for this symbol in Pictavo.



Most items that appear black or grayscale can be colorized with over 2000 Pictavo colors. Look for this symbol in Pictavo.



Most items that appear black or grayscale can be colorized with over 2000 Pictavo colors. Look for this symbol in Pictavo.



Most items that appear black or grayscale can be colorized with over 2000 Pictavo colors. Look for this symbol in Pictavo.



### stock cover designs





### custom cover backgrounds



H5C8938



H5C8939



H5C8942



H5C8943



H5C8944



H5C8945



H5C8946



H5C8947



H5C8948

### custom cover backgrounds

Most items that appear black or grayscale can be colorized with over 2000 Pictavo colors. Look for this symbol in Pictavo. ●



**128** © Copyright Pictavo™

### templates



**129** © Copyright Pictavo™







snippets

Most items that appear black or grayscale can be colorized with over 2000 Pictavo colors. Look for this symbol in Pictavo.





H5S8929



H5S8930



H5S8931

H5S8928

H5S8933





H5S8932





snippets - cover title







H5ST9736

H5ST9737

H5ST9738





Most items that appear black or grayscale can be colorized with over 2000 Pictavo colors. Look for this symbol in Pictavo.





Most items that appear black or