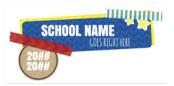

### snippets - cover title

Most items that appear black or grayscale can be colorized with over 2000 Pictavo colors. Look for this symbol in Pictavo. ●

F7ST7300

SCHOOL NAME goes right here

>YEARBOOK THEME GOES HERE

20##
20##

F7ST7301